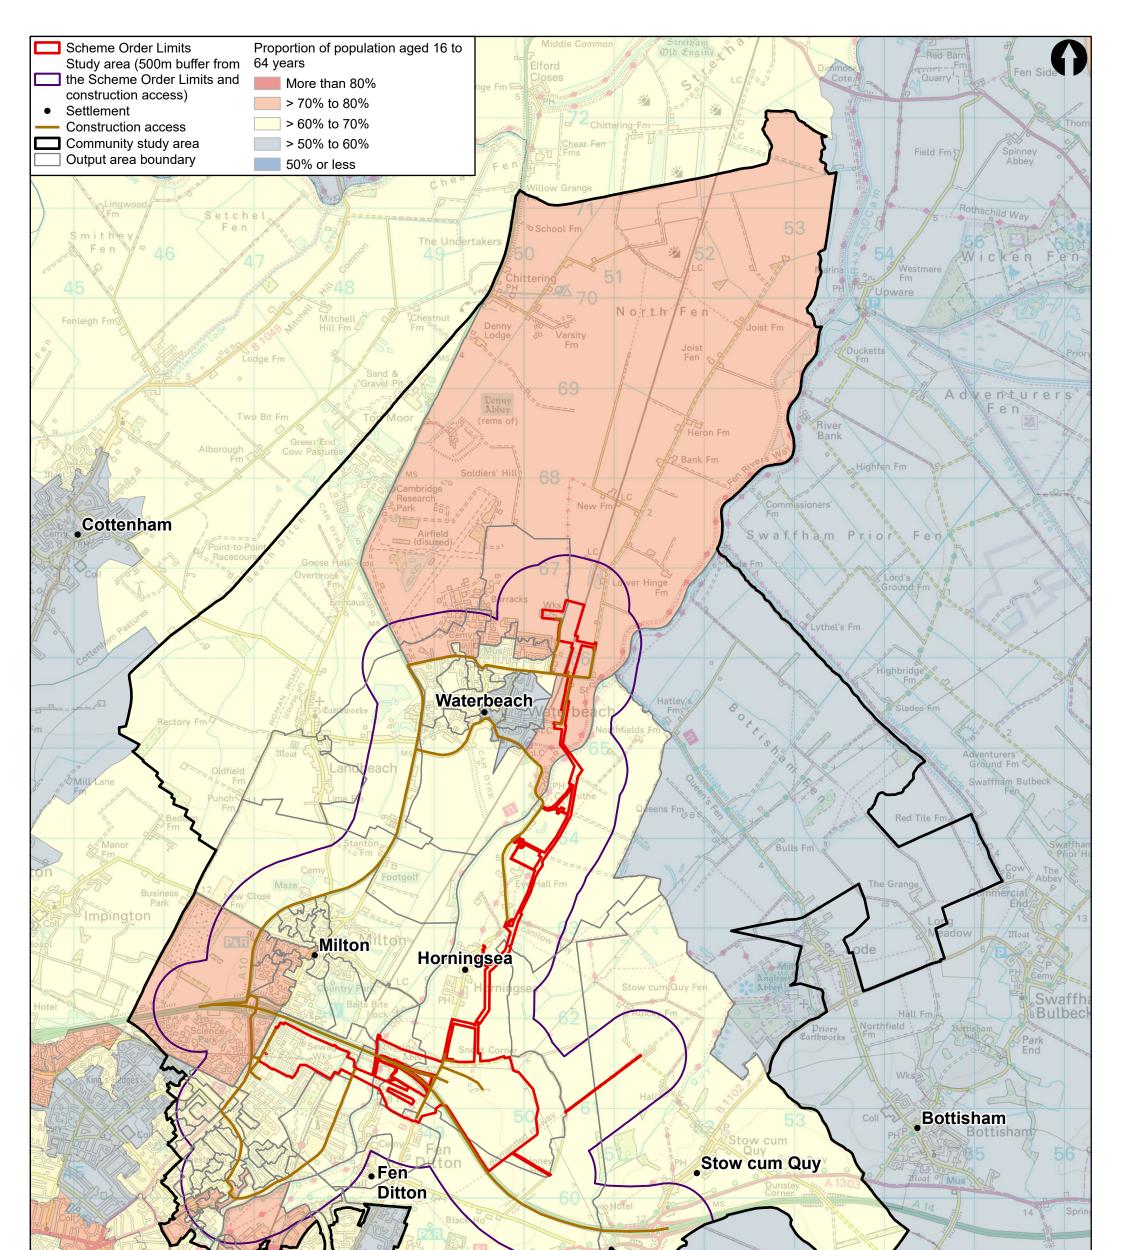

### Data Sources Cambridge Scheme Order Limits: Anglian Water Services @One, 2022 PHH Liftle Population: Mid-year population estimates, ONS, 2020 Wilbraham Basemapping: Crown copyright and database rights 2021 OS 100022432 Teversham Metres 1,500 Г 0 O Mott MacDonald Ltd. 500 1,000 Jonald Ltd. nt is issued for the party which commissioned it and for specific purposes connected with the captioned project only. It o responsibility for the consequences of this document being relied upon by any other party, or being used for any othe other party or used for any other purpose. or omission which is due to an error or omission in data s Hawk Mill Fm accept Client Drawn CR Title Μ Cambridge Waste Water Treatment Plant love every drop 22 Station Road Checked PR **Relocation Project** Cambridge CB1 2JD CS Approved United Kingdom **Environmental Statement** MOTT Scale at A3 MACDONALD Proportion of population aged 16 to 64 T +44 (0)20 8774 2000 1:42,000 years F +44 (0)20 8681 5706 Date Ch'k'd Rev Drawn Description App'd W mottmac.com Drawing Number Security Status Rev Ρ1 CS 25/10/22 First Draft PR CR PRE Ρ1 STD Figure 11.4