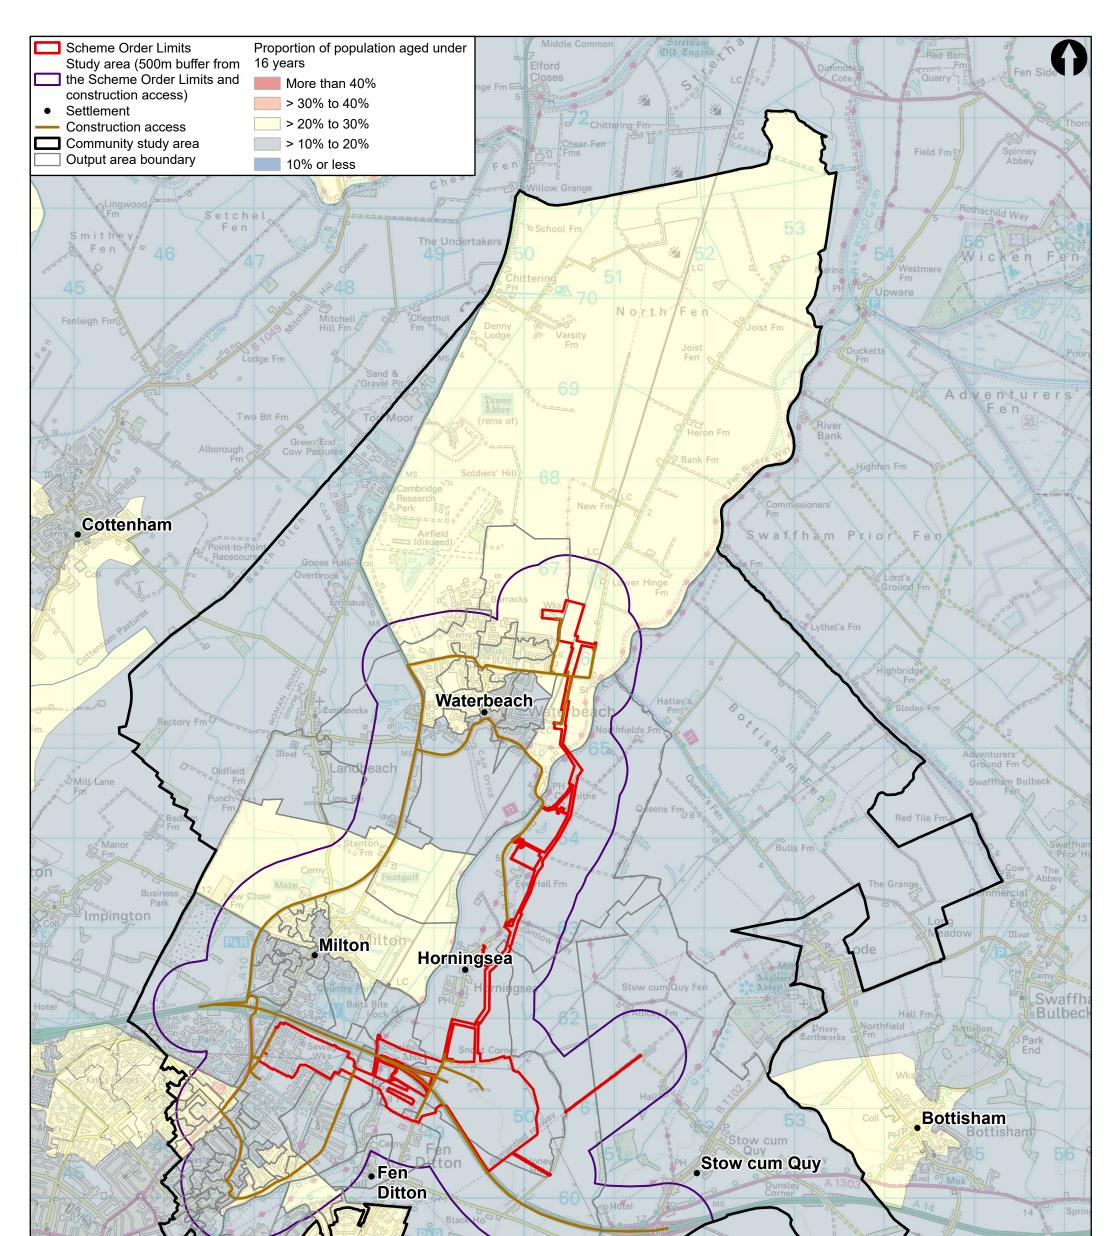

| © Mott MacDonald Ltd.<br>This document is issued for the party which o | r Services @One, 2022 Coldham se               |       |          |       |                     | sed for any oth |       | Frog<br>End<br>Etitle<br>Wilbraham<br>ission in data supplied to us by other parties. | 500        | 22<br>1,000 1 | TMetres |
|------------------------------------------------------------------------|------------------------------------------------|-------|----------|-------|---------------------|-----------------|-------|---------------------------------------------------------------------------------------|------------|---------------|---------|
|                                                                        |                                                | Clien | t        |       | 1                   |                 |       | Title                                                                                 | Drawn      | С             | R       |
| M                                                                      | 22 Station Road                                |       | 100      | 0 011 | avi drop            |                 |       | Cambridge Waste Water Treatment Plant                                                 | Checked    | Р             | R       |
| Μ                                                                      | Cambridge CB1 2JD<br>United Kingdom            |       | 100      | eev   | erydrop<br>nwater o |                 |       | Relocation Project                                                                    | Approved   | ved CS        |         |
| MOTT<br>MACDONALD                                                      | onited kingdom                                 |       | an       | glia  | nwater •            |                 |       | Environmental Statement                                                               | Scale at A | 3             |         |
|                                                                        | T +44 (0)20 8774 2000<br>F +44 (0)20 8681 5706 | Rev   | Date     | Drawn | Description         | Ch'k'd          | App'd | Proportion of population aged under 16 years                                          | 1:42,000   |               |         |
|                                                                        | W mottmac.com                                  | P1    | 25/10/22 | CR    | First Draft         | PR              | CS    | Drawing Number                                                                        | Security   | Status        | Rev     |
|                                                                        |                                                |       |          |       |                     |                 |       | Figure 11.2                                                                           | STD        | PRE           | P1      |