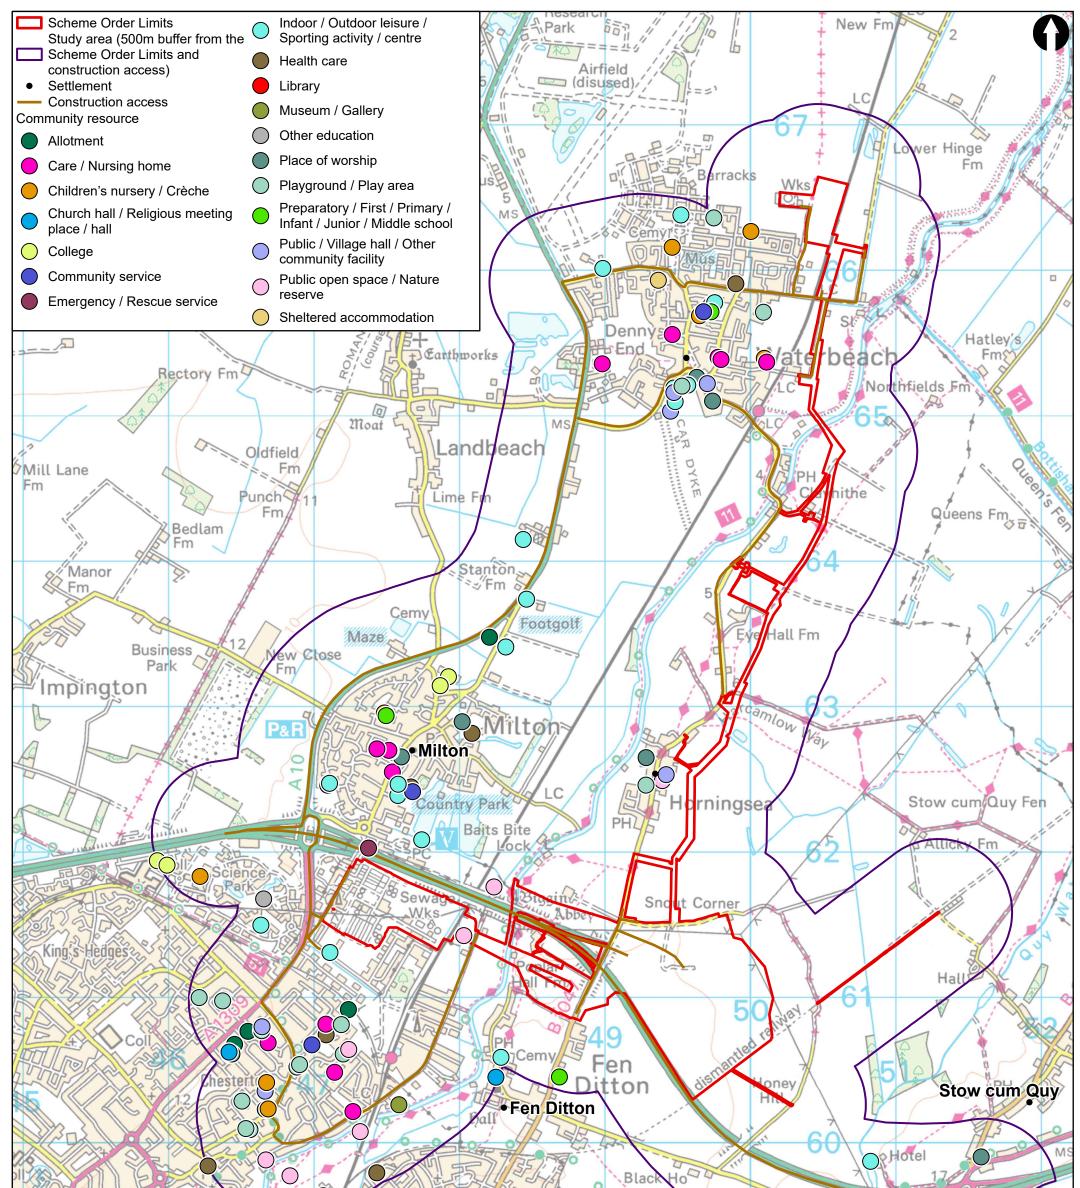

| and database rights 2022 OS 100022<br>Basemapping: © Crown copyright ar | Services @One, 2022<br>lata © Improvement and Development Age<br>432<br>nd database rights 2021 OS 100022432<br>mmissioned it and for specific purposes connected wit<br>ces of this document being relied upon by any other pa | NIN NO             | 1 A MIL | and a                       | A A                                             | sed for any oth |             | 51<br>A 130<br>500<br>ssion in date supplied to us by other parties.                                                                                     | 1,000                                                                     |   | TMetres 500 |
|-------------------------------------------------------------------------|---------------------------------------------------------------------------------------------------------------------------------------------------------------------------------------------------------------------------------|--------------------|---------|-----------------------------|-------------------------------------------------|-----------------|-------------|----------------------------------------------------------------------------------------------------------------------------------------------------------|---------------------------------------------------------------------------|---|-------------|
| M<br>MOTT<br>MACDONALD                                                  | 22 Station Road<br>Cambridge CB1 2JD<br>United Kingdom<br>T +44 (0)20 8774 2000<br>F +44 (0)20 8681 5706<br>W mottmac.com                                                                                                       | Clien<br>Rev<br>P1 |         | e ev<br>glia<br>Drawn<br>CR | ery drop<br>water<br>Description<br>First Draft | 1               | App'd<br>CS | Title<br>Cambridge Waste Water Treatment Plant<br>Relocation Project<br>Environmental Statement<br>Community facilities<br>Drawing Number<br>Figure 11.9 | Drawn<br>Checked<br>Approved<br>Scale at A:<br>1:26,00<br>Security<br>STD | 3 | t           |