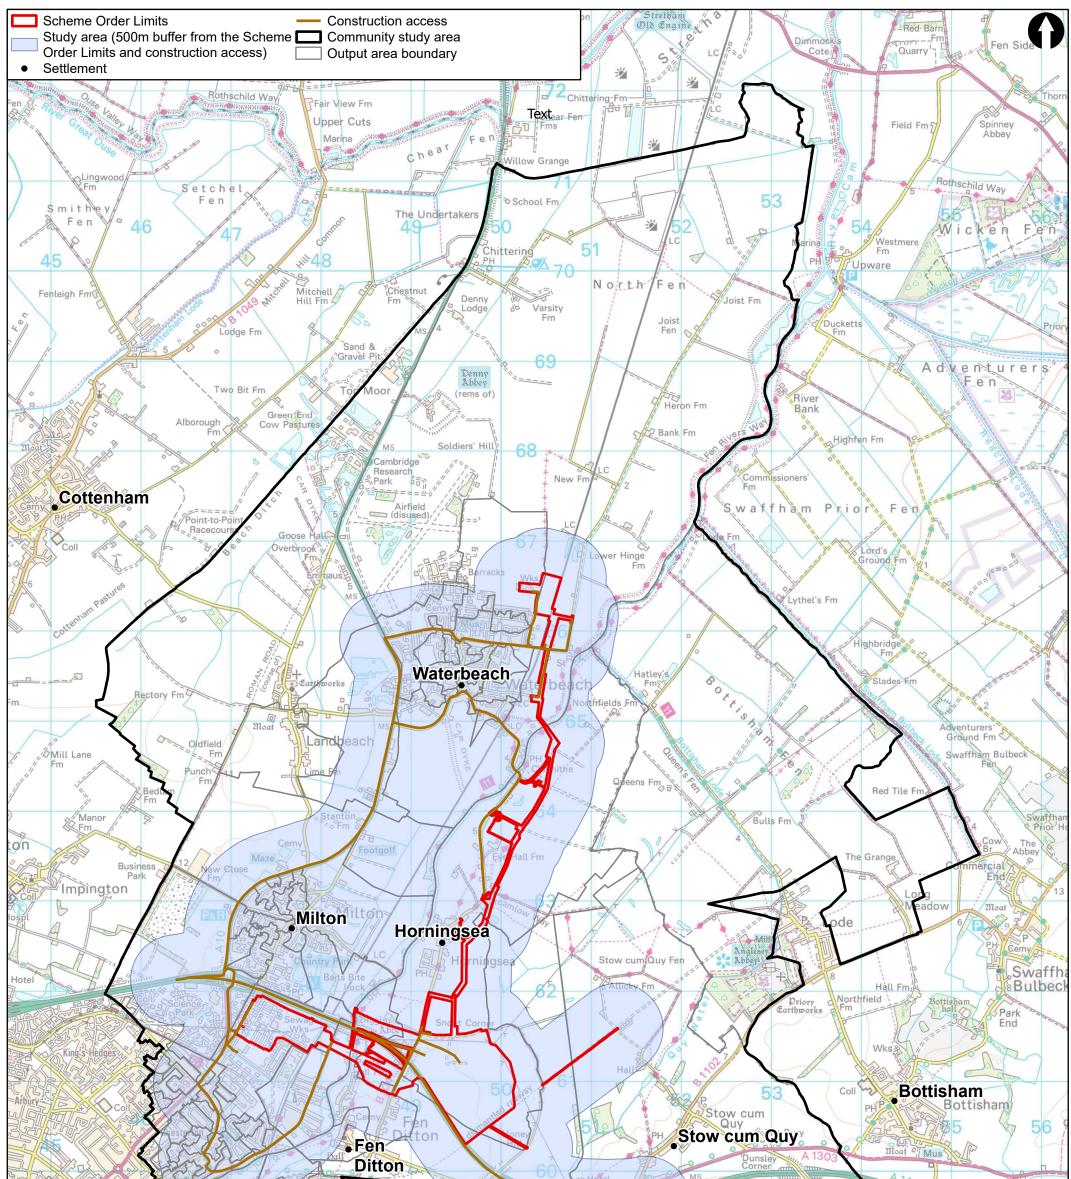

# Book of Figures -Community

Application Document Reference: 5.3.11 PINS Project Reference: WW010003 APFP Regulation No. 5(2)a

Revision No. 01 April 2023

| © Mott MacDonald Ltd.<br>This document is issued for the party which co | ELE Coldham's                                  |       |          | Blac<br>Blac<br>tional<br>ort<br>OGE<br>t should not b<br>er purpose, or | Hall Fm<br>Hall Fm<br>Ceversha<br>containing any error or omission white | od for any oth | or purposo | Storn in data supplied to us by other parties. | 500        |        | Sprine<br>TMetres |
|-------------------------------------------------------------------------|------------------------------------------------|-------|----------|--------------------------------------------------------------------------|--------------------------------------------------------------------------|----------------|------------|------------------------------------------------|------------|--------|-------------------|
| М                                                                       |                                                | Clien |          |                                                                          | . (                                                                      |                |            | Title                                          | Drawn      | CR     | {                 |
| M                                                                       | 22 Station Road<br>Cambridge CB1 2JD           |       | lov      | eev                                                                      | ery drop (<br>nwater of                                                  |                |            | Cambridge Waste Water Treatment Plant          | Checked    | PR     | R                 |
| мотт М                                                                  | United Kingdom                                 |       |          |                                                                          |                                                                          |                |            | Relocation Project                             | Approved   | CS     | 5                 |
| MACDONALD                                                               | T (1 (0)00 077 ( 0000                          |       | an       | glia                                                                     | nwater o'                                                                |                |            | Environmental Statement                        | Scale at A | 3      |                   |
|                                                                         | T +44 (0)20 8774 2000<br>F +44 (0)20 8681 5706 | Rev   | Date     | Drawn                                                                    | Description                                                              | Ch'k'd         | App'd      | Community study area                           | 1:42,00    | 00     |                   |
|                                                                         | W mottmac.com                                  | P1    | 25/10/22 | CR                                                                       | First Draft                                                              | PR             | CS         | Drawing Number                                 | Security   | Status | Rev               |
|                                                                         |                                                |       |          |                                                                          |                                                                          |                |            | Figure 11.1                                    | STD        | PRE    | P1                |