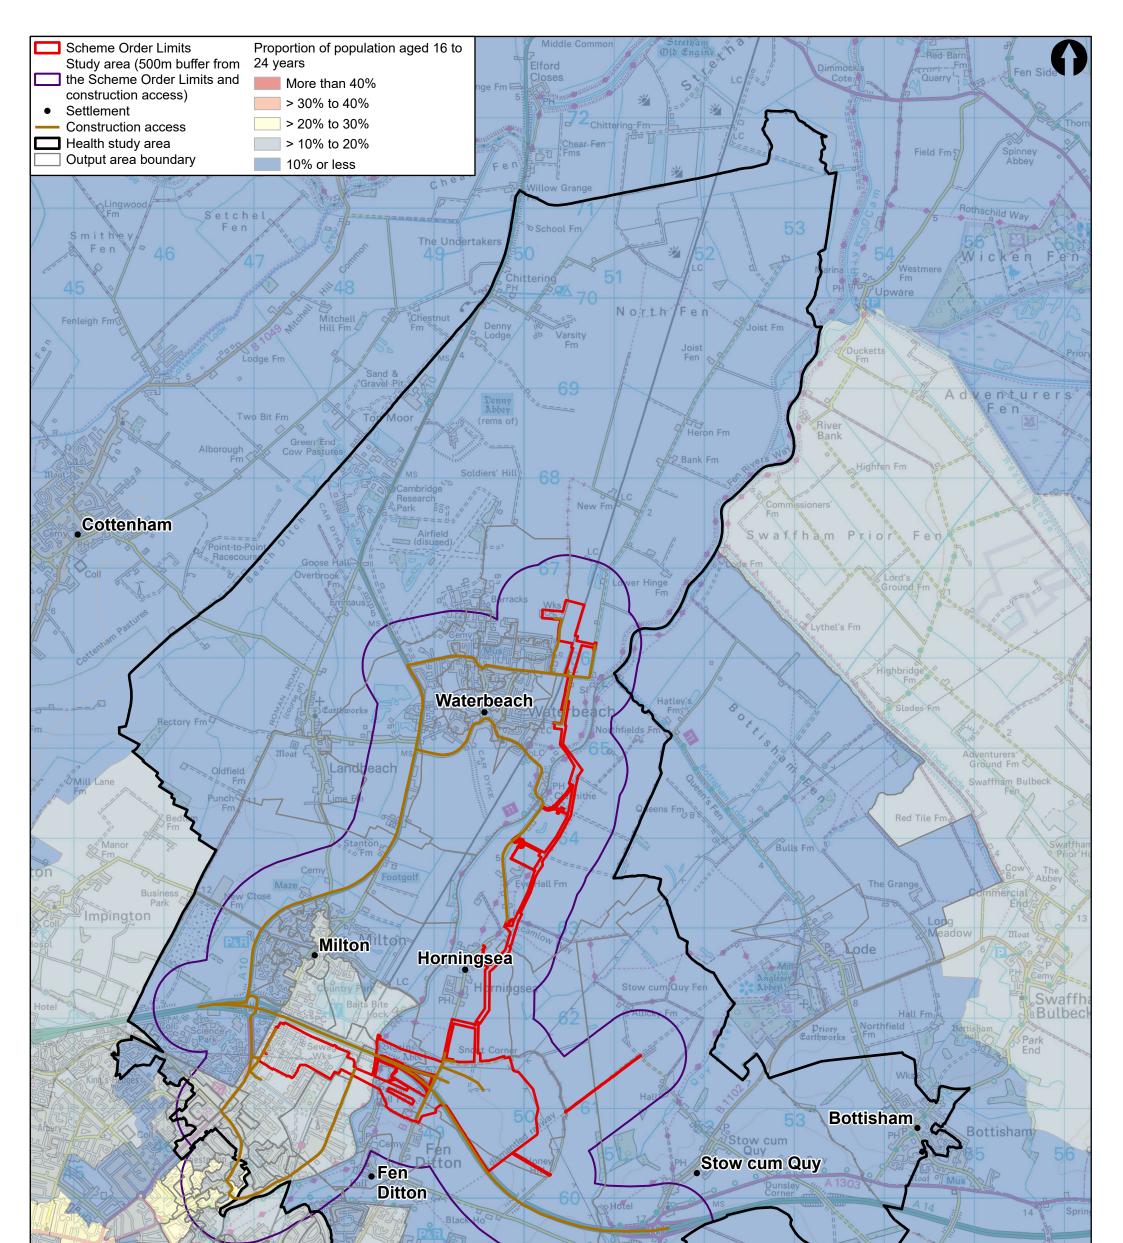

### Data Sources Cambridge Scheme Order Limits: Anglian Water Services @One, 2022 Internátional PH # Liftle Population: Mid-year population estimates, ONS, 2020 Airport Wilbraham Basemapping: Crown copyright and database rights 2021 OS 100022432 Teversham \_= 100 Metres 1,500 G Г 0 Mott MacDonald Ltd. 1,000 500 Jonald Ltd. It is issued for the party which commissioned it and for specific purposes connected with the captioner responsibility for the consequences of this document being relied upon by any other party, or being us responsibility for the consequences of this document being relied upon by any other party, or being us the second s party or used for any other purpose hission which is due to an error or o Hawk Mill Fm Client Drawn CR Title Μ love every drop anglianwater **Cambridge Waste Water Treatment Plant** 22 Station Road Checked PR Cambridge CB1 2JD **Relocation Project** CS Approved United Kingdom MOTT **Environmental Statement** Scale at A3 MACDONALD Proportion of population aged 16 to 24 T +44 (0)20 8774 2000 1:42,000 F +44 (0)20 8681 5706 Date Ch'k'd Rev Drawn Description App'd years W mottmac.com Security Drawing Number Status Rev Ρ1 First Draft CS 25/10/22 PR CR STD PRE Ρ1 Figure 11.3