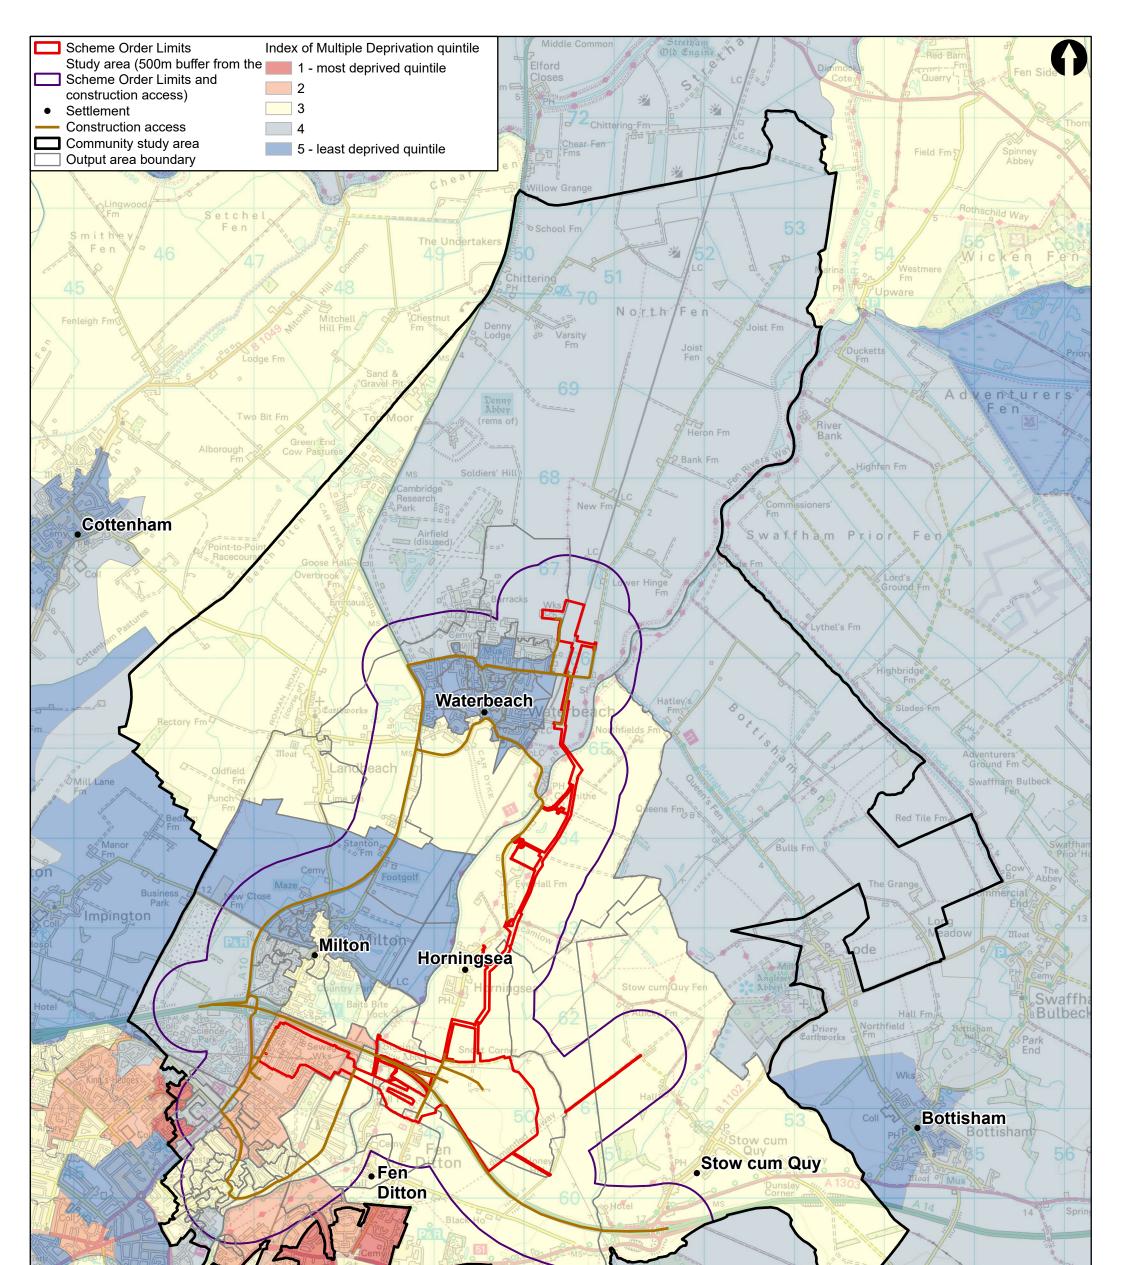

International Airport

|           |                                      | Clien | t        |       | (           |        |       | Title                                 | Drawn      | CF  | R   |
|-----------|--------------------------------------|-------|----------|-------|-------------|--------|-------|---------------------------------------|------------|-----|-----|
| M         | 22 Station Road<br>Cambridge CB1 2JD |       | 100      | 0,000 | erydrop     |        |       | Cambridge Waste Water Treatment Plant | Checked    | PF  | {   |
| мотт М    | United Kingdom                       |       |          |       | o goalot    |        |       | Relocation Project                    | Approved   | CS  | 5   |
| MACDONALD | T +44 (0)20 8774 2000                |       | ang      | glia  | nwater o    |        |       | Environmental Statement               | Scale at A | 3   |     |
|           | F +44 (0)20 8681 5706                | Rev   | Date     | Drawn | Description | Ch'k'd | App'd | Index of Multiple Deprivation         | 1:42,00    | 00  |     |
|           | W mottmac.com                        | P1    | 25/10/22 | CR    | First Draft | PR     | CS    | Drawing Number                        | Security   |     | Rev |
|           |                                      |       |          |       |             |        |       | Figure 11.6                           | STD        | PRE | P1  |