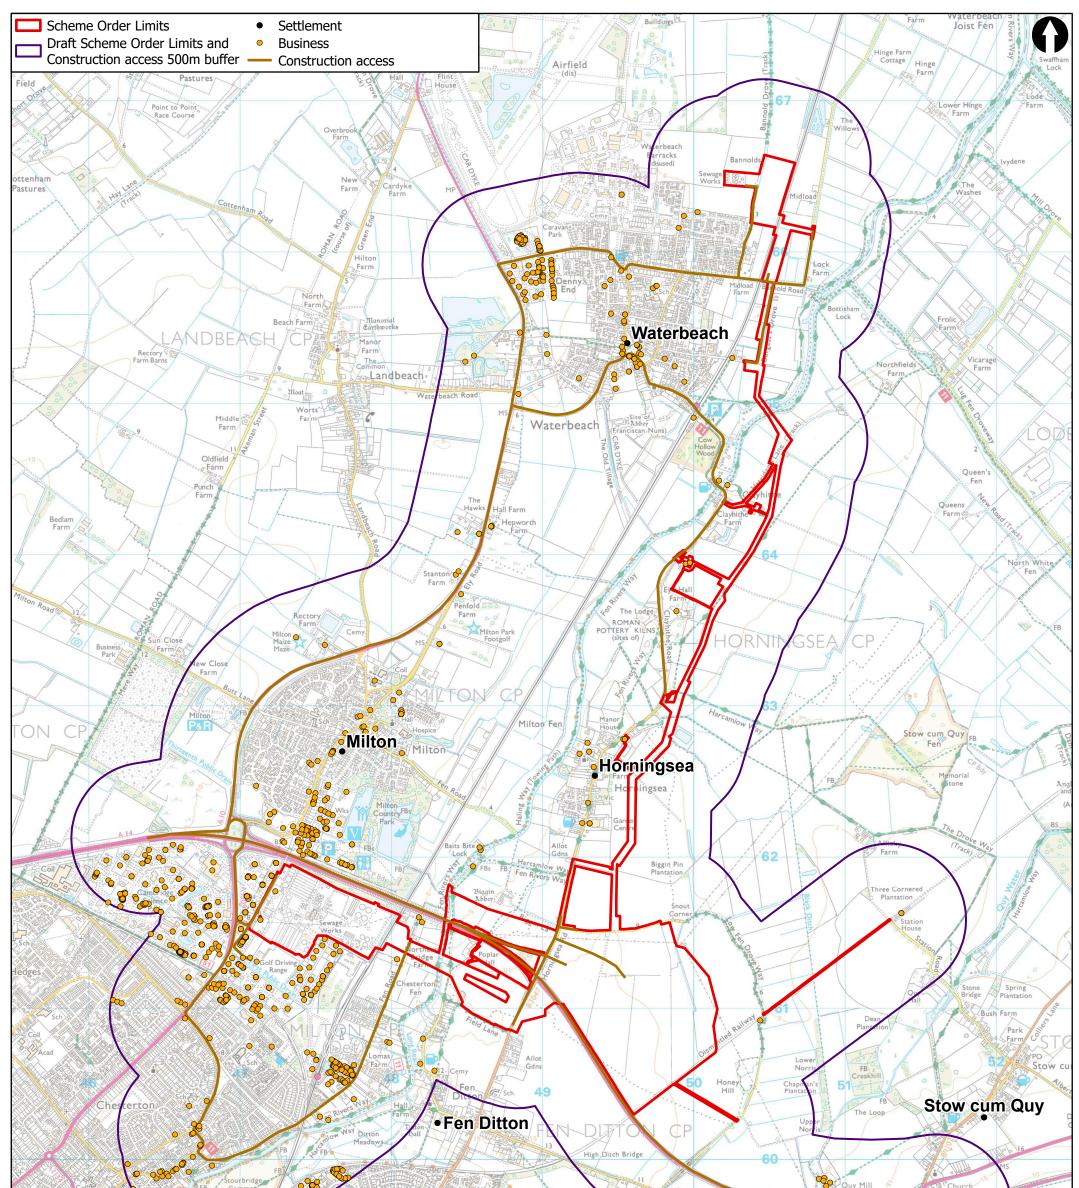

| and database rights 2022 OS 10002.<br>Basemapping: © Crown copyright a<br>© Mott MacDonald Ltd.<br>This document is issued for the party which c | data © Improvement and Development Ag                  | ith the capti | oned project only. | It should not b | e relied upon by any other party or |        |       | Storn in data supplied to us by other parties.                       | Church<br>Farm               | -              | TMetres 3            |
|--------------------------------------------------------------------------------------------------------------------------------------------------|--------------------------------------------------------|---------------|--------------------|-----------------|-------------------------------------|--------|-------|----------------------------------------------------------------------|------------------------------|----------------|----------------------|
| M<br>M                                                                                                                                           | 22 Station Road<br>Cambridge CB1 2JD<br>United Kingdom | Clien         |                    | eev             | ery drop<br>nwater c                |        |       | Title<br>Cambridge Waste Water Treatment Plant<br>Relocation Project | Drawn<br>Checked<br>Approved | CF<br>PF<br>CS | R<br>R               |
| MOTT<br>MACDONALD                                                                                                                                | T +44 (0)20 8774 2000<br>F +44 (0)20 8681 5706         | Rev           | Date               | Drawn           | Description                         | Ch'k'd | App'd | Environmental Statement<br>Businesses                                | Scale at A3<br>1:25,000      |                |                      |
|                                                                                                                                                  | W mottmac.com                                          | P1            | 25/10/22           | CR              | First Draft                         | PR     | CS    | Drawing Number<br>Figure 11.8                                        | Security<br>STD              | Status<br>PRE  | <sup>Rev</sup><br>P1 |