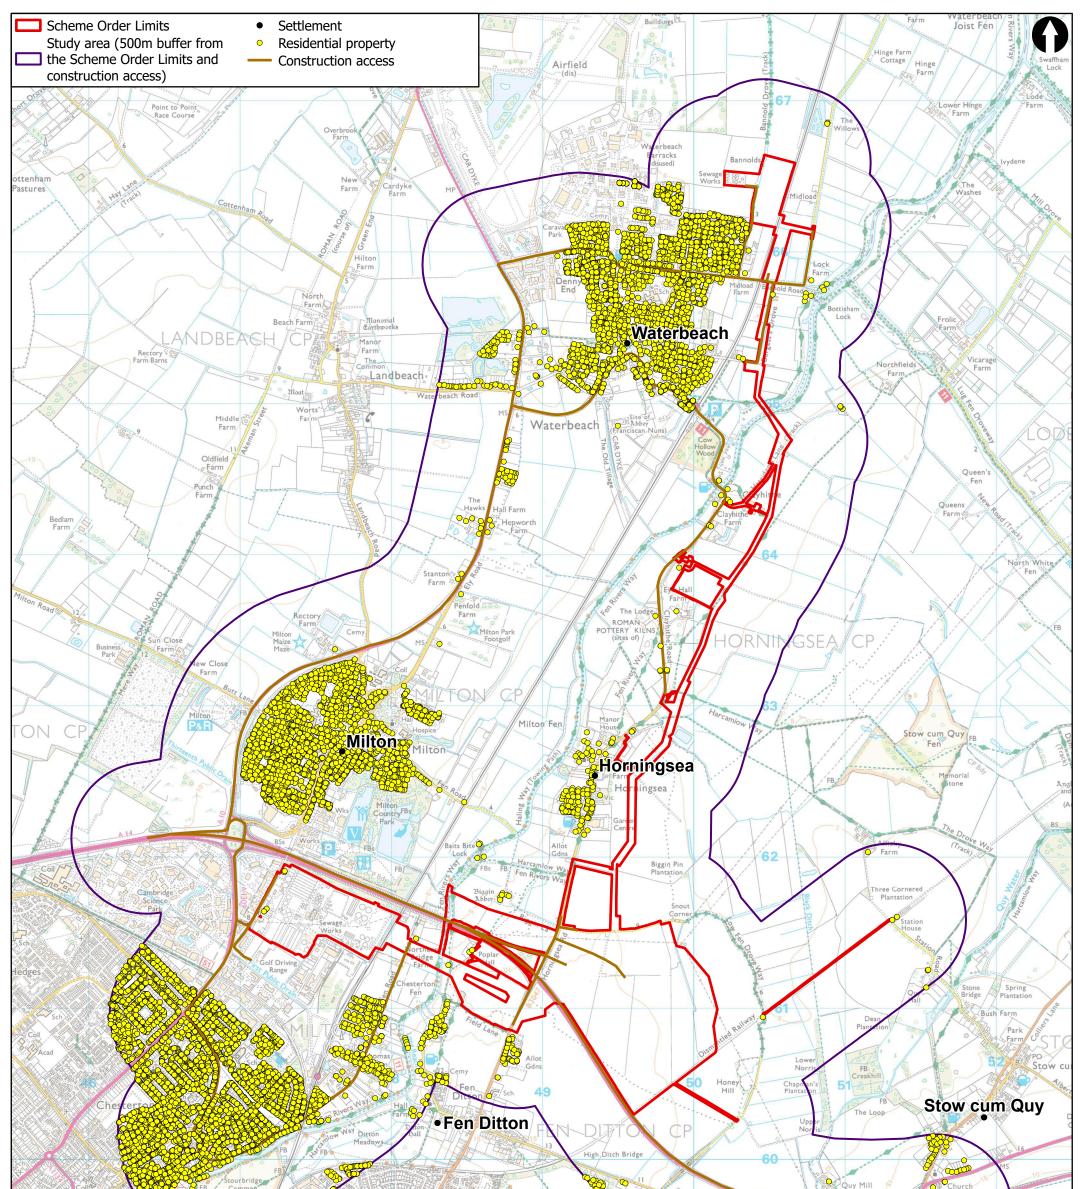

1,000

Г 0

Metres

1,500

6

| and database rights 2022 OS 100022<br>Basemapping: © Crown copyright a<br>© Mott MacDonald Ltd.<br>This document is issued for the party which co | data © Improvement and Development Ag                                           | th the caption | oned project only. | It should not b | e relied upon by any other party or u |              |             | Alter and Alter | Church<br>Farm                                         |        | Long D. S. |
|---------------------------------------------------------------------------------------------------------------------------------------------------|---------------------------------------------------------------------------------|----------------|--------------------|-----------------|---------------------------------------|--------------|-------------|-------------------------------------------------------------------------------------------------------------------------------------------------------------------------------------------------------------------------------------------------------------------------------------------------------------------------------------------------------------------------------------------------------------------------------------------------------------------------------------------------------------------------------------------------------------------------------------------------------------------------------------------------------------------------------------------------------------------------------------------------------------------------------------------------------------------------------------------------------------------------------------------------------------------------------------------------------------------------------------------------------------------------------------------------------------------------------------------------------------------------------------------------------------------------------------------------------------------------------------------------------------------------------------------------------------------------------------------------------------------------------------------------------------------------------------------------------------------------------------------------------------------------------------------------------------------------------------------------------------------------------------------------------------------------------------------------------------------------------------------------------------------------------------------------------------------------------------------------------------------------------------------------------------------------------------------------------------------------------------------------------------------------------------------------------------------------------------------------------------------------------|--------------------------------------------------------|--------|------------|
| M<br>MOTT<br>MACDONALD                                                                                                                            | 22 Station Road<br>Cambridge CB1 2JD<br>United Kingdom<br>T +44 (0)20 8774 2000 | Clien          | lov                |                 | ery drop (<br><b>nwater o</b>         |              |             | Title<br>Cambridge Waste Water Treatment Plant<br>Relocation Project<br>Environmental Statement<br>Residential properties                                                                                                                                                                                                                                                                                                                                                                                                                                                                                                                                                                                                                                                                                                                                                                                                                                                                                                                                                                                                                                                                                                                                                                                                                                                                                                                                                                                                                                                                                                                                                                                                                                                                                                                                                                                                                                                                                                                                                                                                     | Drawn<br>Checked<br>Approved<br>Scale at A3<br>1:25,00 |        | R          |
|                                                                                                                                                   | F +44 (0)20 8681 5706<br>W mottmac.com                                          | Rev<br>P1      | Date<br>25/10/22   | Drawn<br>CR     | Description<br>First Draft            | Ch'k'd<br>PR | App'd<br>CS | Drawing Number                                                                                                                                                                                                                                                                                                                                                                                                                                                                                                                                                                                                                                                                                                                                                                                                                                                                                                                                                                                                                                                                                                                                                                                                                                                                                                                                                                                                                                                                                                                                                                                                                                                                                                                                                                                                                                                                                                                                                                                                                                                                                                                | Security                                               | Status | Rev        |
|                                                                                                                                                   |                                                                                 |                |                    |                 |                                       |              |             | Figure 11.7                                                                                                                                                                                                                                                                                                                                                                                                                                                                                                                                                                                                                                                                                                                                                                                                                                                                                                                                                                                                                                                                                                                                                                                                                                                                                                                                                                                                                                                                                                                                                                                                                                                                                                                                                                                                                                                                                                                                                                                                                                                                                                                   | STD                                                    | PRE    | P1         |