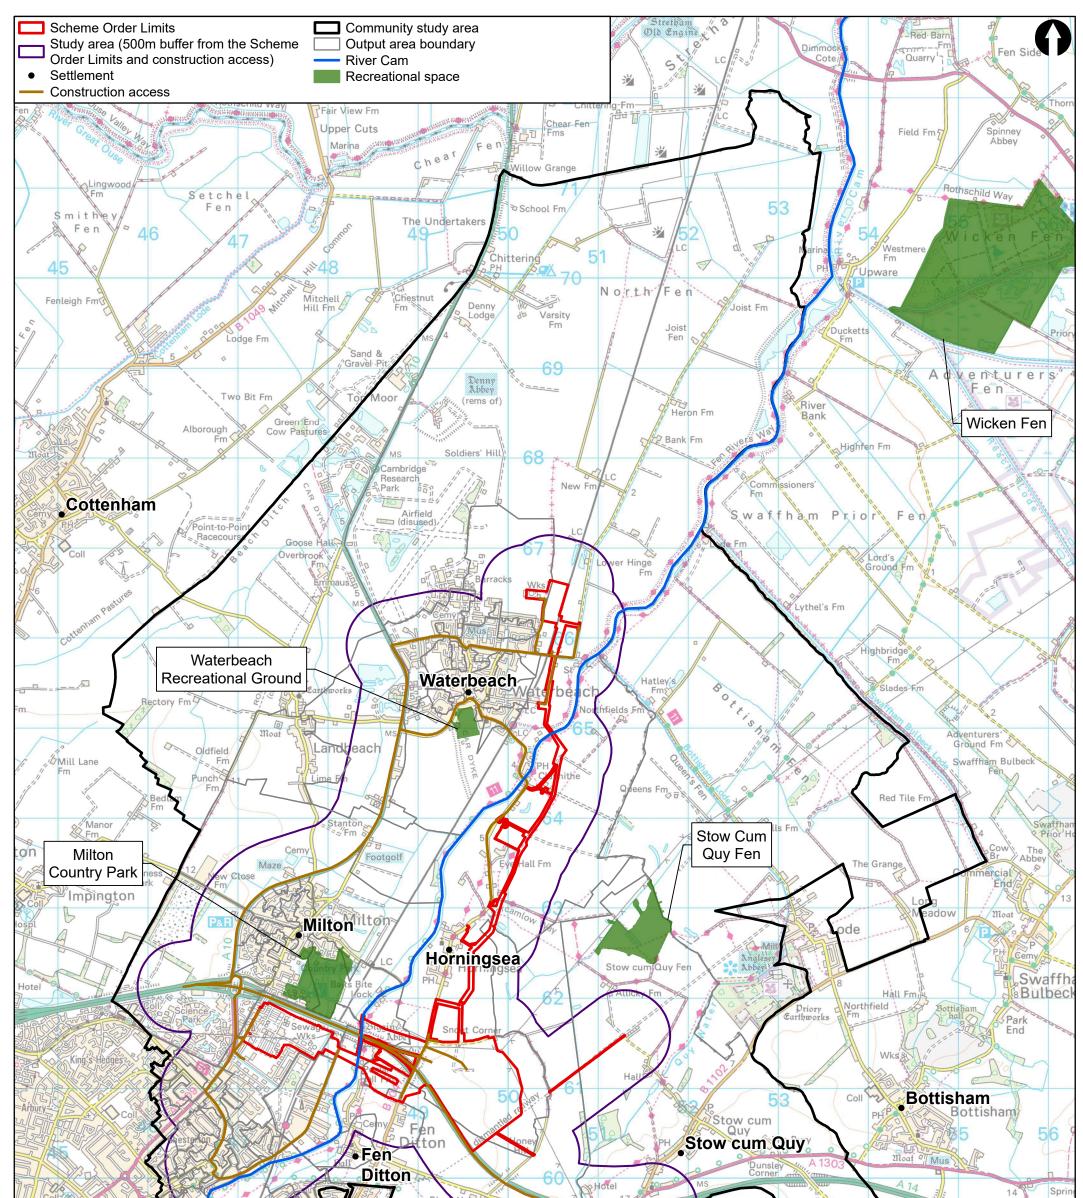

| MOTT<br>MACDONALD                                                                                                              | T +44 (0)20 8774 2000<br>F +44 (0)20 8681 5706<br>W mottmac.com                                                                                                                                                                   | Rev             | Date                       | Drawn                | Description                                                                                           | Ch'k'd         | App'd | Environmental Statement<br>Open space and recreational areas         | Scale at A:<br>1:42,00       |    |                |
|--------------------------------------------------------------------------------------------------------------------------------|-----------------------------------------------------------------------------------------------------------------------------------------------------------------------------------------------------------------------------------|-----------------|----------------------------|----------------------|-------------------------------------------------------------------------------------------------------|----------------|-------|----------------------------------------------------------------------|------------------------------|----|----------------|
| MOTT                                                                                                                           | Ū.                                                                                                                                                                                                                                |                 | an                         | ylla                 |                                                                                                       |                |       |                                                                      | Scale at A                   | 3  |                |
| M<br>M                                                                                                                         | 22 Station Road<br>Cambridge CB1 2JD<br>United Kingdom                                                                                                                                                                            | love every drop |                            |                      |                                                                                                       |                |       | Title<br>Cambridge Waste Water Treatment Plant<br>Relocation Project | Drawn<br>Checked<br>Approved |    | 2              |
| database rights 2020<br>Basemapping: © Crown copyright<br>© Mott MacDonald Ltd.<br>This document is issued for the party which | r Services @One, 2022<br>tains OS Open Rivers and OS Open Spaces of<br>and database rights 2021 OS 100022432<br>commissioned it and for specific purposes connected wi<br>neces of this document being relied upon by any other p | th the capt     | BRID<br>oned project only. | GE<br>t should not b | Hall Fm<br>Hall Fm<br>Prelied upon by any other party or us<br>containing any error or omission while | ed for any oth |       | ssion in data supplied to us by other parties.                       | 500                          | 22 | TMetres<br>500 |