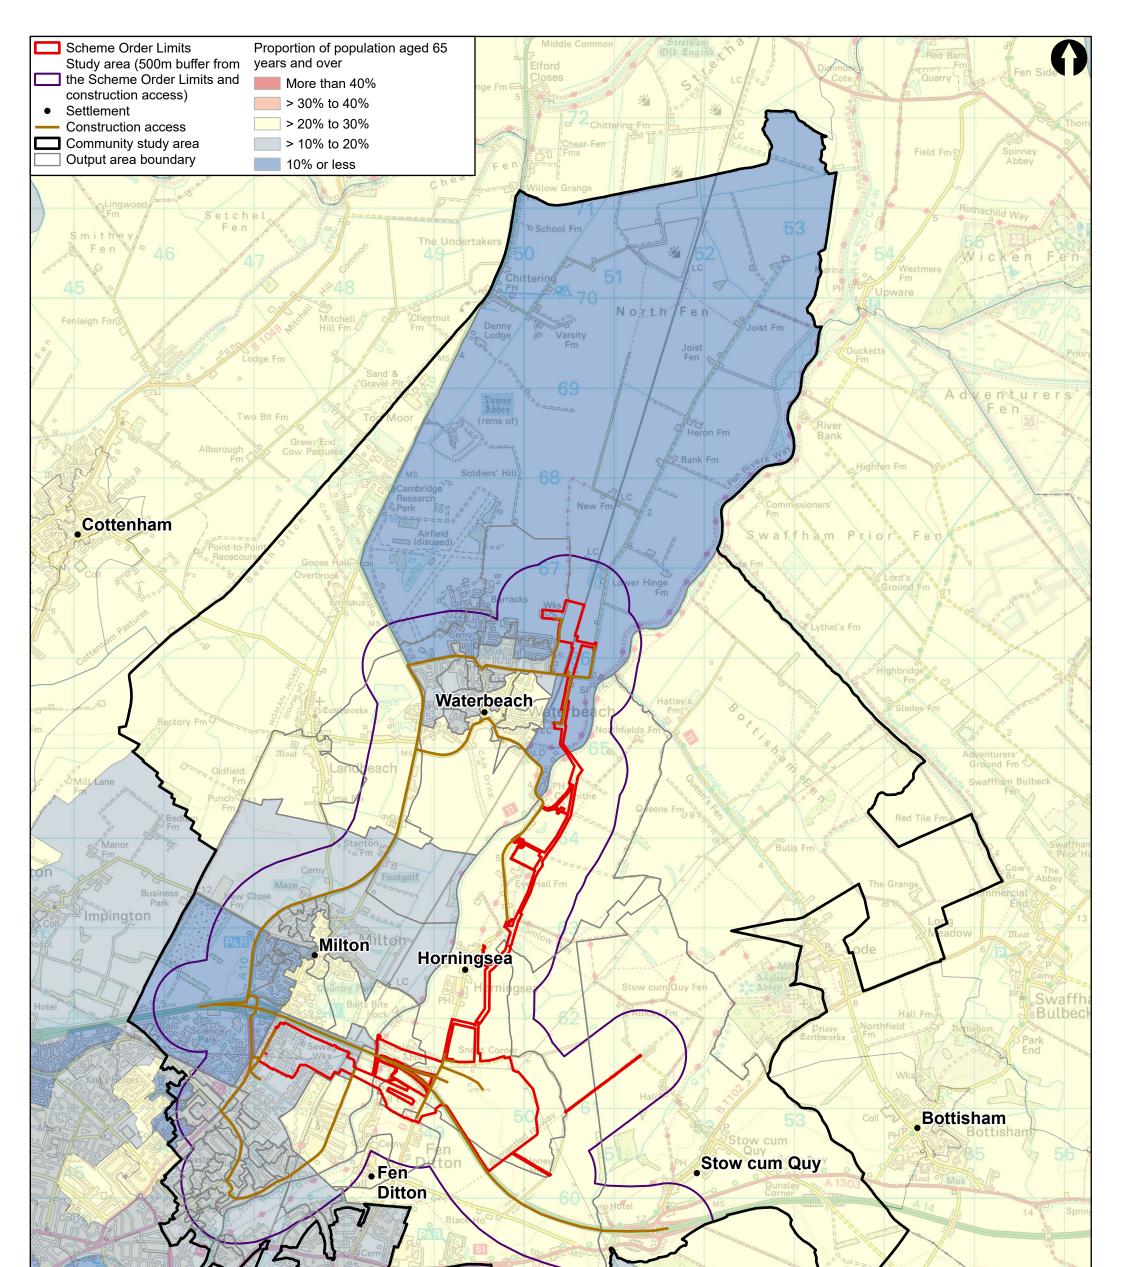

|           |                                                | Clien | t        |       | (           |        |                                        | Title                                         | Drawn    | CF     | R   |
|-----------|------------------------------------------------|-------|----------|-------|-------------|--------|----------------------------------------|-----------------------------------------------|----------|--------|-----|
| M         | 22 Station Road                                |       | 100      | 0.00  | erydrop     |        |                                        | Cambridge Waste Water Treatment Plant         | Checked  | PF     | R   |
| мотт М    | Cambridge CB1 2JD<br>United Kingdom            |       | 1001     |       | Gener       |        |                                        | Relocation Project<br>Environmental Statement | Approved | CS     | 5   |
| MACDONALD | anglianwater of                                |       |          |       |             |        | Proportion of population aged 65 years | Scale at A3                                   |          |        |     |
|           | T +44 (0)20 8774 2000<br>F +44 (0)20 8681 5706 |       |          | Drawn | Description | Ch'k'd | App'd                                  | and over                                      | 1:42,000 |        |     |
|           | W mottmac.com                                  | P1    | 25/10/22 | CR    | First Draft | PR     | CS                                     | Drawing Number                                | Security | Status | Rev |
|           |                                                |       |          |       |             |        |                                        | Figure 11.5                                   | STD      | PRE    | P1  |